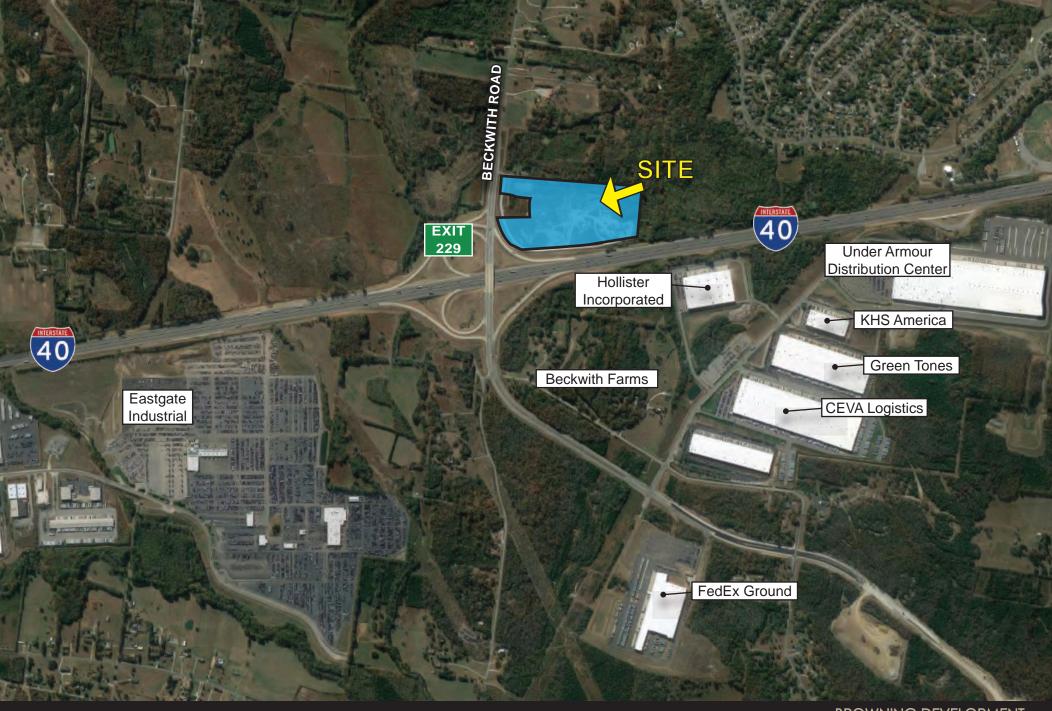

## PROJECT DESCRIPTION

- Approximately 28 Acres for Sale Build to Suit or Ground Lease
- Infrastructure Improvements in Place
- 2,000 SF of Interstate Frontage
- Rear Access Outlet to Del Webb, a 1,400 single family home active Senior Lifestyle Community
- Conveniently located between Lebanon and Mt. Juliet
- Near Providence, a 3,000 Home Residental Development
- Road Development connectivity plans include new access points to Belinda Pkwy/ Providence Way