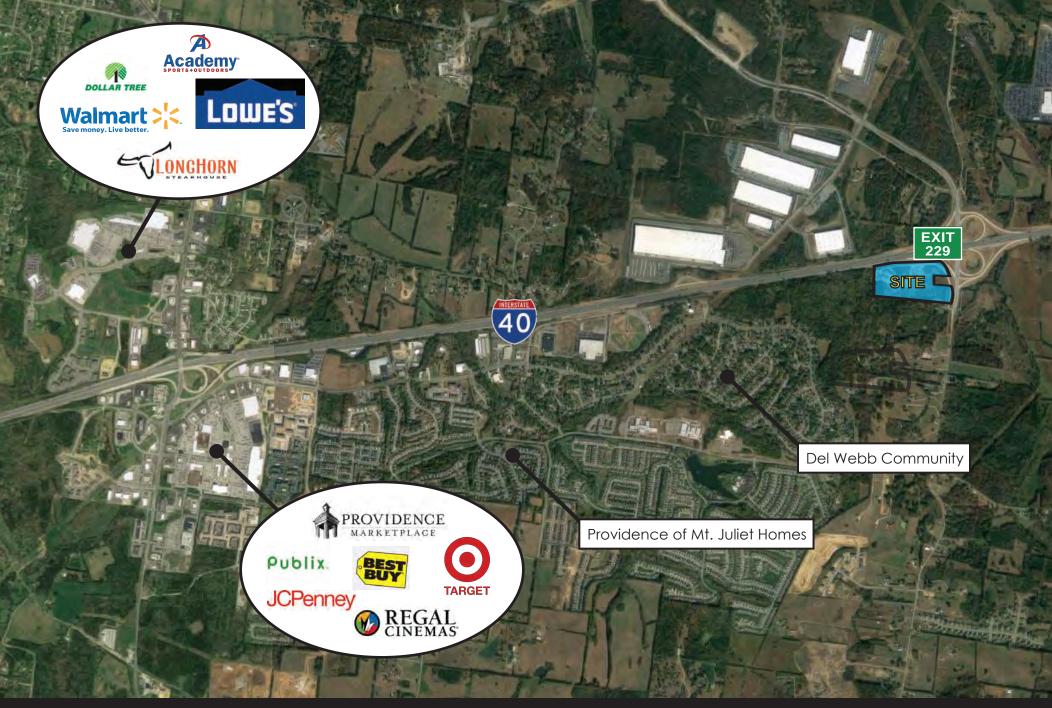

## PROJECT DESCRIPTION

- Approximately 28 Acres for Sale Build to Suit or Ground Lease
- Infrastructure Improvements in Place
- 2,000 SF of Interstate Frontage
- Rear Access Outlet to Del Webb, a 1,400 single family home active Senior Lifestyle Community
- Conveniently located between Lebanon and Mt. Juliet
- Near Providence, a 3,000 Home Residental Development
- Road Development connectivity plans include new access points to Belinda Pkwy/ Providence Way