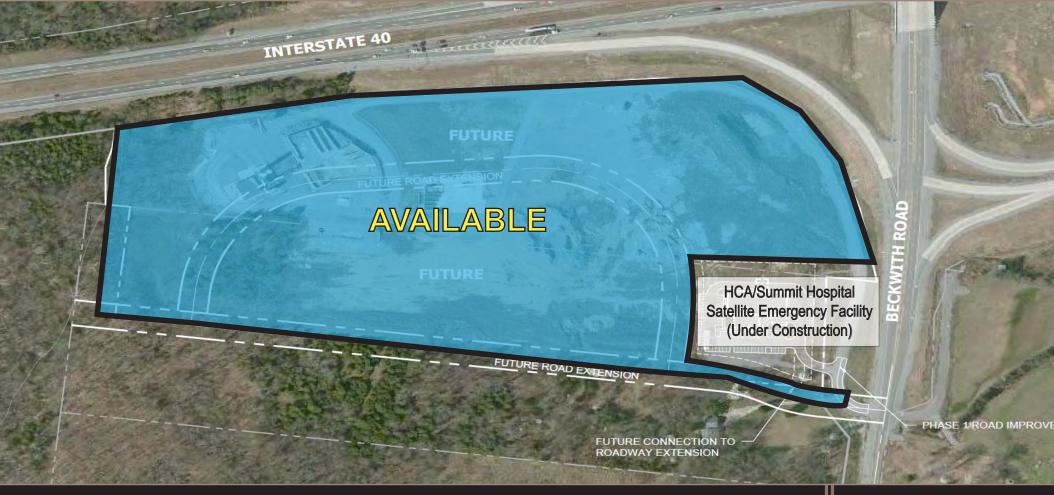

## PROJECT DESCRIPTION

- Approximately 28 Acres for Sale Build to Suit or Ground Lease
- Infrastructure Improvements in Place
- 2,000 SF of Interstate Frontage
- Rear Access Outlet to Del Webb, a 1,400 single family home active Senior Lifestyle Community
- Conveniently located between Lebanon and Mt. Juliet
- Near Providence, a 3,000 Home Residental Development
- Road Development connectivity plans include new access points to Belinda Pkwy/ Providence Way