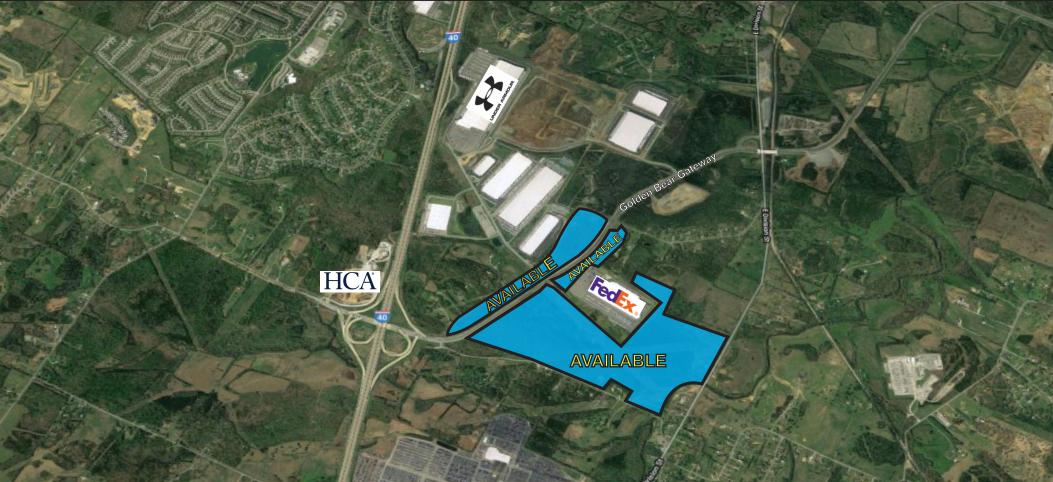

## Approximately 109.6 Acres for Sale Build to Suit or Ground Lease

- Located near: Under Armour Distribution Center, FedEx Ground Facility, Eastgate Business Park, HCA Healthcare
- Near Del Webb, a 1,400 single family home active Senior Lifestyle Community

## **PROJECT DESCRIPTION**

- Conveniently located between Lebanon and Mt. Juliet
- Near Providence, a 3,000 Home Residental Development
- Road Development connectivity plans include new access points to Belinda Pkwy/ Providence Way